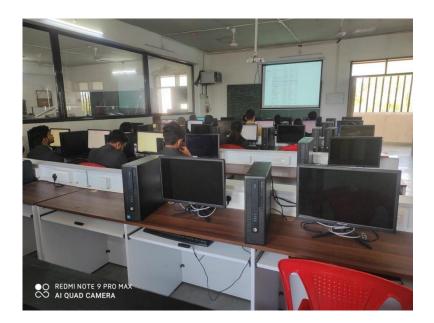

## COMPUTERS AND STRUCTURES LABORATORY

Sanjivani Rural Education Society's Sanjivani College of Engineering, Kopargaon (An Autonomous Institute, Affiliated to SPPU, Pune)

#### Class: S.Y. B.Tech., T.Y. B.Tech.

Area: 70 sq.m.

**Features:** Computer and structures Laboratory is extensively used for S.Y. B.Tech. and T. Y. B.Tech. In this laboratory apart from the regular courses the department is running software training programs for students and faculty.

**Training given to students**: In this laboratory following software training are given to the students.

- STAAD
- MAT Lab
- Python
- Excel Programming
- ETab

This laboratory is well equipped with 30 PC connected with internet facility and printers.

#### **Specifications of Computers:**

- HP600 G2 Desktop
- I7 7th generation
- 8GB Ram 512 GB SSD
- 18.5" Advertek Monitor VGA cable

#### **Photo Gallery:**