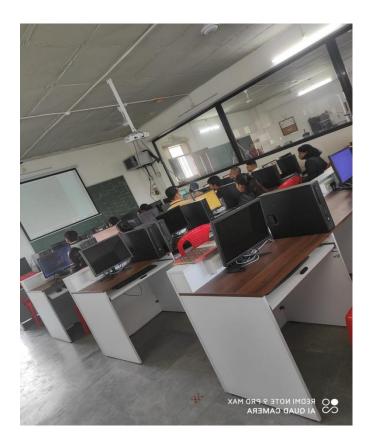

## COMPUTERS AND STRUCTURES LABORATORY

Sanjivani Rural Education Society's Sanjivani College of Engineering, Kopargaon (An Autonomous Institute, Affiliated to SPPU, Pune)

#### Class: S.Y. B.Tech., T.Y. B.Tech.

Area: 70 sq.m.

**Features:** Computer and structures Laboratory is extensively used for S.Y. B.Tech. and T. Y. B.Tech. In this laboratory apart from the regular courses the department is running software training programs for students and faculty.

**Training given to students**: In this laboratory following software training are given to the students.

- STAAD
- MAT Lab
- Python
- Excel Programming
- ETab

This laboratory is well equipped with 30 PC connected with internet facility and printers.

#### **Specifications of Computers:**

- HP600 G2 Desktop
- I7 7th generation
- 8GB Ram 512 GB SSD
- 18.5" Advertek Monitor VGA cable

#### **Photo Gallery:**