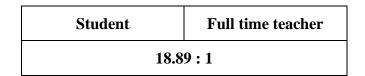

## 2.2.2 Student - Full time teacher ratio

Note: The supporting documents for this metric exceed the upload limit of 5MB. Hence the documents are made available in HEI website and links for the metric is given below: