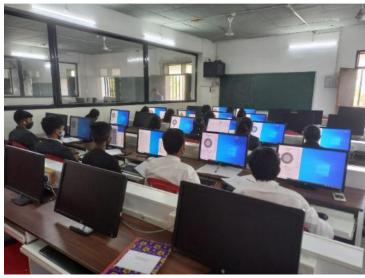

# STRUCTURAL ANALYSIS AND DESIGN LABORATORY

#### Class: S.Y. B.Tech., T.Y. B.Tech.

Area: 70 sq.m.

**Features:** Structural Analysis and Design Laboratory is extensively used for S.Y. B.Tech. and T. Y. B.Tech. In this laboratory apart from the regular courses the department is running software training programs for students and faculty.

**Training given to students**: In this laboratory following software trainings are given to the students.

- MD-Solids
- Auto CAD
- STAAD
- MAT Lab
- Revit Architecture
- Revit Structure.

This laboratory is well equipped with 30 PC connected with internet facility and printers.

## **Photo Gallery:**