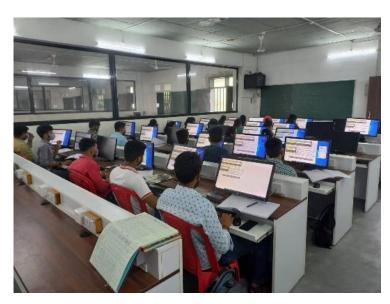

# STRUCTURAL ANALYSIS AND DESIGN LABORATORY

#### Class: S.Y. B.Tech., T.Y. B.Tech.

Area: 70 sq.m.

**Features:** Structural Analysis and Design Laboratory is extensively used for S.Y. B.Tech. and T. Y. B.Tech. In this laboratory apart from the regular courses the department is running software training programs for students and faculty.

**Training given to students**: In this laboratory following software trainings are given to the students.

- MD-Solids
- Auto CAD
- STAAD
- MAT Lab
- Revit Architecture
- Revit Structure.

This laboratory is well equipped with 30 PC connected with internet facility and printers.

## **Photo Gallery:**